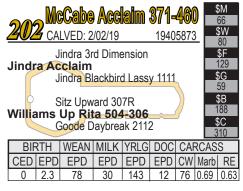

## McCabe Supplement Sheet

We are excited that we are getting so many calls before our sale next week and rather than repeat so much information over each phone call we have decided to put a supplement sheet on our website that might be helpful. First of all, a group of Polled Hereford bulls have empty EPD boxes in the catalog. They are lots 177 through 182. These are a really good set of well bred bulls and I simply missed catching that on the proof. It is so obvious that I would like to say that two pages stuck together for an alibi but I honestly don't know what happened. At any rate, they are good bulls and we don't need them at a disadvantage. There are also some other changes that we have listed and will update as others come along.