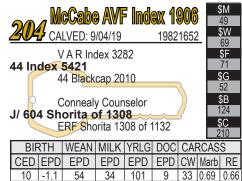

## McCabe Supplement Sheet

We are excited that we are getting so many calls before our sale next week and rather than repeat so much information over each phone call we have decided to put a supplement sheet on our website that might be helpful. First of all, a group of Polled Hereford bulls have empty EPD boxes in the catalog. They are lots 177 through 182. These are a really good set of well bred bulls and I simply missed catching that on the proof. It is so obvious that I would like to say that two pages stuck together for an alibi but I honestly don't know what happened. At any rate, they are good bulls and we don't need them at a disadvantage. There are also some other changes that we have listed and will update as others come along.