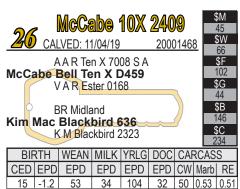

## McCabe Supplement Sheet

We are excited that we are getting so many calls before our sale next week and rather than repeat so much information over each phone call we have decided to put a supplement sheet on our website that might be helpful. First of all, a group of Polled Hereford bulls have empty EPD boxes in the catalog. They are lots 177 through 182. These are a really good set of well bred bulls and I simply missed catching that on the proof. It is so obvious that I would like to say that two pages stuck together for an alibi but I honestly don't know what happened. At any rate, they are good bulls and we don't need them at a disadvantage. There are also some other changes that we have listed and will update as others come along.