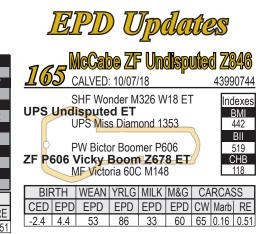

## McCabe Supplement Sheet

We are excited that we are getting so many calls before our sale next week and rather than repeat so much information over each phone call we have decided to put a supplement sheet on our website that might be helpful. First of all, a group of Polled Hereford bulls have empty EPD boxes in the catalog. They are lots 177 through 182. These are a really good set of well bred bulls and I simply missed catching that on the proof. It is so obvious that I would like to say that two pages stuck together for an alibi but I honestly don't know what happened. At any rate, they are good bulls and we don't need them at a disadvantage. There are also some other changes that we have listed and will update as others come along.