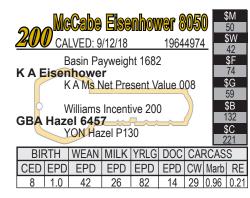

## McCabe Supplement Sheet

We are excited that we are getting so many calls before our sale next week and rather than repeat so much information over each phone call we have decided to put a supplement sheet on our website that might be helpful. First of all, a group of Polled Hereford bulls have empty EPD boxes in the catalog. They are lots 177 through 182. These are a really good set of well bred bulls and I simply missed catching that on the proof. It is so obvious that I would like to say that two pages stuck together for an alibi but I honestly don't know what happened. At any rate, they are good bulls and we don't need them at a disadvantage. There are also some other changes that we have listed and will update as others come along.